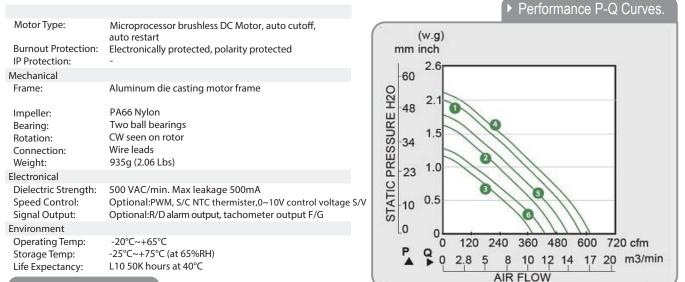

## DC Brushless Centrifugal fan / Motorized impeller. Size: Ø 220 x 71 mm Ø 8.6 x 2.7 inches Airflow: Max. 621 CFM / 17.6 m3/min Aluminum die cast motor frame / Plastic Backward Curved Impeller.

|               | Rated<br>Voltage | Voltage<br>Range | Input<br>Power | Rated<br>Current | Ref<br>Speed | Max. Airflow |        | Max. Static Pressure |        | Noise<br>Level | PQ<br>Curves |
|---------------|------------------|------------------|----------------|------------------|--------------|--------------|--------|----------------------|--------|----------------|--------------|
| Model No.     | VDC              | VDC              | Watt           | Amp              | RPM          | CFM          | m3/min | Inch/H2O             | mm/H2O | dB (A)         |              |
| ED22071-24H** | 24               | 16~28            | 105.6          | 4.4              | 2800         | 580          | 16.4   | 2.1                  | 53.34  | 68             | 1            |
| ED22071-24M** | 24               | 16~28            | 72             | 3                | 2300         | 480          | 13.6   | 1.7                  | 43.18  | 56             | 2            |
| ED22071-24L** | 24               | 16~28            | 60             | 2.5              | 1800         | 380          | 10.8   | 1.2                  | 30.48  | 45             | 3            |
| ED22071-48H** | 48               | 36~54            | 129.6          | 2.7              | 3000         | 621          | 17.6   | 2.26                 | 57.4   | 69             | 4            |
| ED22071-48M** | 48               | 36~54            | 76.8           | 1.6              | 2500         | 500          | 14.2   | 1.84                 | 46.74  | 58             | 5            |
| ED22071-48L** | 48               | 36~54            | 57.6           | 1.2              | 2000         | 420          | 11.9   | 1.3                  | 33.02  | 47             | 6            |
|               |                  |                  |                |                  |              |              |        |                      |        |                |              |

\*\* = "BL" for Ball bearing wire lead type

We Reserve the right to change data and improve electrical & mechanical design without notice, data tolerance +/- 10%