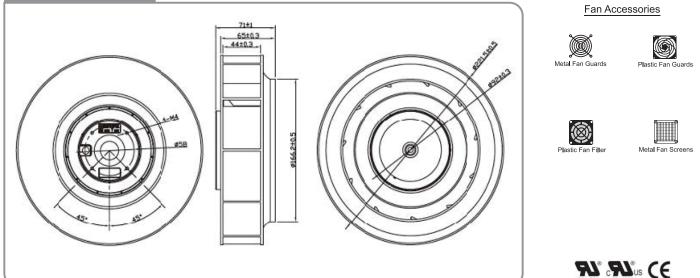

| 4            |
| ED22071-48M** | 48               | 36~54            | 76.8           | 1.6              | 2500         | 500          | 14.2   | 1.84                 | 46.74  | 58             | 5            |
| ED22071-48L** | 48               | 36~54            | 57.6           | 1.2              | 2000         | 420          | 11.9   | 1.3                  | 33.02  | 47             | 6            |
|               |                  |                  |                |                  |              |              |        |                      |        |                |              |

\*\* = "BL" for Ball bearing wire lead type

We Reserve the right to change data and improve electrical & mechanical design without notice, data tolerance +/- 10%



## Outline Dimensions.